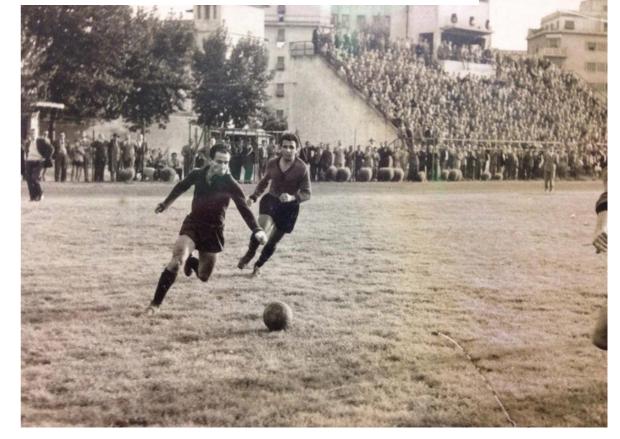

# ROMULEA 1922 cento anni di passione

- SS Romulea is a historic Italian football club, founded in 1922.
- SS Romulea covers all youth categories (500 members from 5 to 19 years old, male and female), accompanying them into professional football.

# ROMULEA 1922 cento anni di passione

- SS Romulea it's among the most successful clubs in Italy.
- Since now over 150 players entered professional football.

ssromulea.it