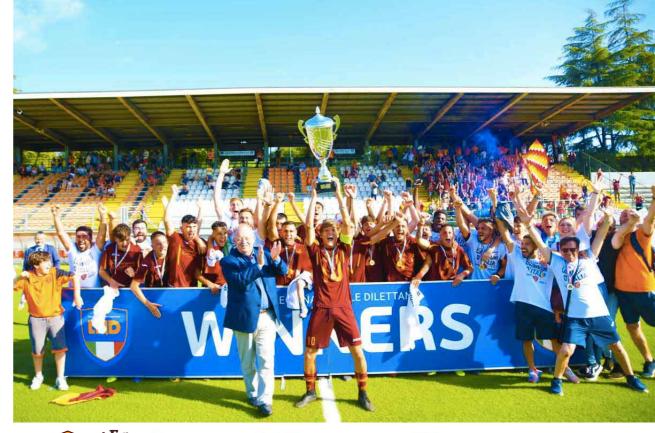

# ROMULEA 1922 cento anni di passione

- SS Romulea is a historic Italian football club, founded in 1922.
- SS Romulea covers all youth categories (500 members from 5 to 19 years old, male and female), accompanying them into professional football.

# ROMULEA 1922 cento anni di passione

- SS Romulea it's among the most successful clubs in Italy.
- Since now over 150 players entered professional football.

ssromulea.it